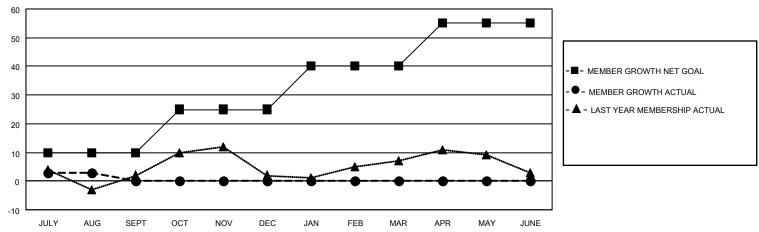

## District 14 N

Results as of: 8/31/2021

| Clubs                 |               |           |               | Members               |                        |                         |                                                    |
|-----------------------|---------------|-----------|---------------|-----------------------|------------------------|-------------------------|----------------------------------------------------|
| RESULTS FOR 2021-2022 |               |           |               | RESULTS FOR 2021-2022 |                        |                         |                                                    |
| QUARTER               | NEW CLUB GOAL | NEW CLUBS | DROPPED CLUBS | QUARTER MEMB          | BER GROWTH NET<br>GOAL | MEMBER GROWTH<br>ACTUAL | DROPPED<br>MEMBERS ACTUAL<br>(including transfers) |
| JULY/AUG/SEPT         | 0             | 0         | 0             | JULY/AUG/SEPT         | 10                     | 14                      | 11                                                 |
| OCT/NOV/DEC           | 1             | 0         | 0             | OCT/NOV/DEC           | 15                     | 0                       | 0                                                  |
| JAN/FEB/MAR           | 0             | 0         | 0             | JAN/FEB/MAR           | 15                     | 0                       | 0                                                  |
| APR/MAY/JUNE          | 0             | 0         | 0             | APR/MAY/JUNE          | 15                     | 0                       | 0                                                  |

#### GOALS AND ACTUAL MEMBERS CUMULATIVE

| DROPPED CLUBS: 0 |    | 8 CLUBS OF 37 ADDED 1 OR<br>MORE NEW MEMBERS | GENDER DISTRIBUTION       |              |  |
|------------------|----|----------------------------------------------|---------------------------|--------------|--|
|                  |    | WORLE NEW WEIWBERG                           | MALE                      | 667 (71.03%) |  |
|                  |    |                                              | FEMALE                    | 272 (28.97%) |  |
| DROPPED MEMBERS  |    |                                              | NON BINARY                | 0 (0.00%)    |  |
|                  |    |                                              | PREFER NOT TO ANSWER      | 0 (0.00%)    |  |
| DECEASED         | 7  |                                              |                           |              |  |
| CLUB CANCELLED   | 0  | CLICK HERE FOR CUMULATIVE                    | TOTAL FAMILY UNIT MEMBERS | ; 180        |  |
| OTHER            | 4  | MEMBERSHIP DATA                              |                           |              |  |
| TOTAL            | 11 |                                              | FAMILY MEMBERS PAYING HAI | F DUES 95    |  |
|                  |    |                                              |                           |              |  |